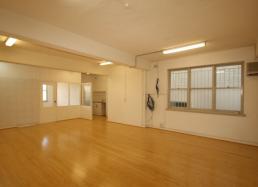

## **Ground Floor Commercial Office Suite**

Strategically positioned in-between two major arterial roads (O'Riordan Street and Botany Road) and only a 5 minute walk from Green Square Station, this 130sqm (approx) office space is spread out over the whole ground floor. The suite offers tenants:

- \* Off-street parking
- \* Kitchenette
- \* Female and male bathrooms
- \* Partitioned executive's office
- \* Air conditioning

Offices FOR LEASE \$32,500G/pa ex GST 130sqm