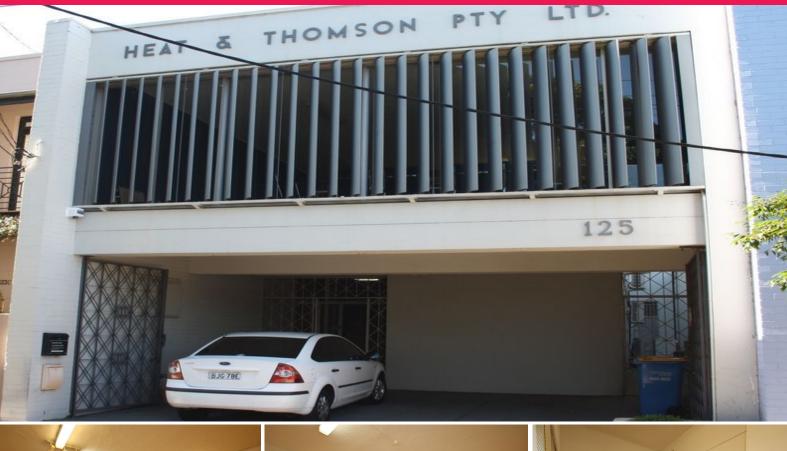

## LJ Hooker Commercial

Ground/125 Queen Street, Beaconsfield NSW 2015

## **Ground Floor Commercial Office Suite**

Strategically positioned in-between two major arterial roads (O'Riordan Street and Botany Road) and only a 5 minute walk from Green Square Station, this 130sqm (approx) office space is spread out over the whole ground floor. The suite offers tenants: