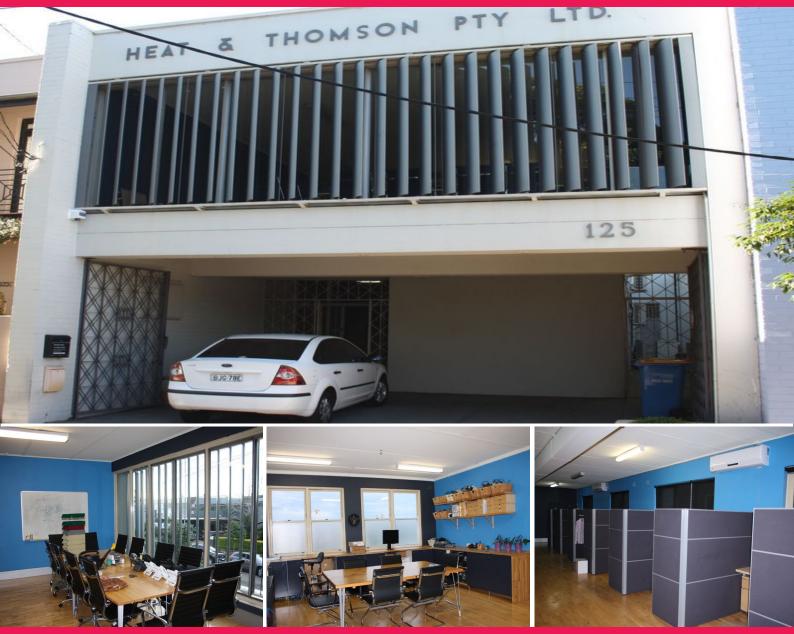

## Level 1/125 Queen Street, Beaconsfield NSW 2015

## Office Space Available Just South of City Fringe

Strategically positioned in-between two major arterial roads (O'Riordan Street and Botany Road) and only a 5 minute walk from Green Square Station, this 186sqm (approx) of office space consumes the whole top floor overlooking leafy Queen Street and Beaconsfield Park.

The suite offers tenants:

- \* Abundance of natural light
- \* Kitchenette
- \* Female and male bathrooms
- \* 2 exclusive use car spaces
- \* Air conditioning

Option to lease a 56sqm

Offices FOR LEASE \$46,500G/pa ex GST 186sqm