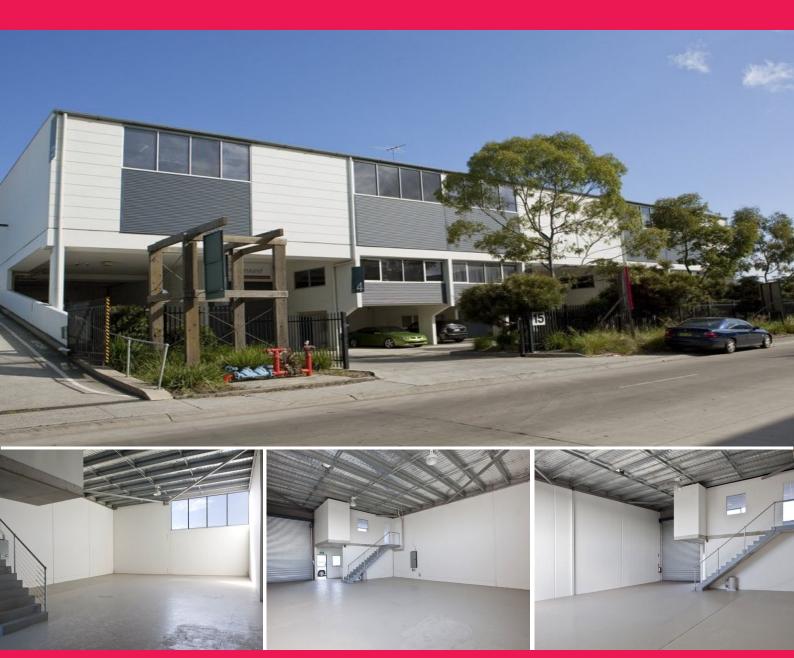

## Secure and affordable industrial unit located within modern estate

This unit is ideally located off Wentworth Avenue with easy access to Sydney Airport and Port Botany. The unit offers clear span high clearance warehouse of approx 150sqm with carpeted mezzanine office with great natural light of approx 35sqm. This unit is ideal for all carpenters, fashion users, plumbers, electricians, storage companies and import/export companies.