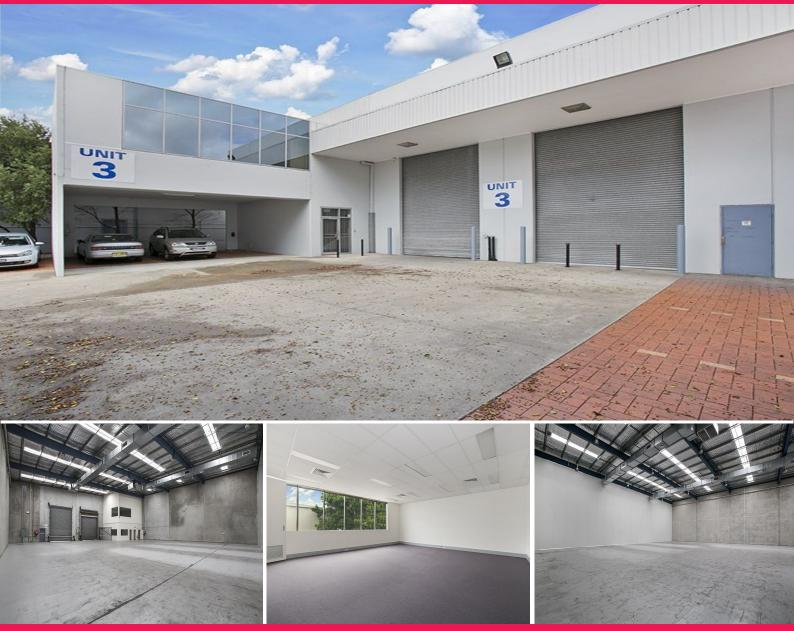

## Unit 3/38 Doody Street, Alexandria NSW 2015

## Functional office/warehouse premises in the heart of Alexandria

On Doody Street, 500 meters from Mascot Station, part of South Sydney Corportate Park which is home to 5000 tenants with 10,000 visitors Daily. Situated 10 minutes South of Sydney via the Eastern Distributer, close to Port Botany, the Airport and 500 metres from Mascot station. Free shuttle busses run to the station during peak periods and there is a gym, pool, tennis court, ATM, Australia Post, Officeworks, child care, drycleaner and two cafes on site.

Industrial FOR LEASE \$230,880N/pa ex GST 888sqm

Fallon Leek 0420 976 619 fleek@ljhc.com.au