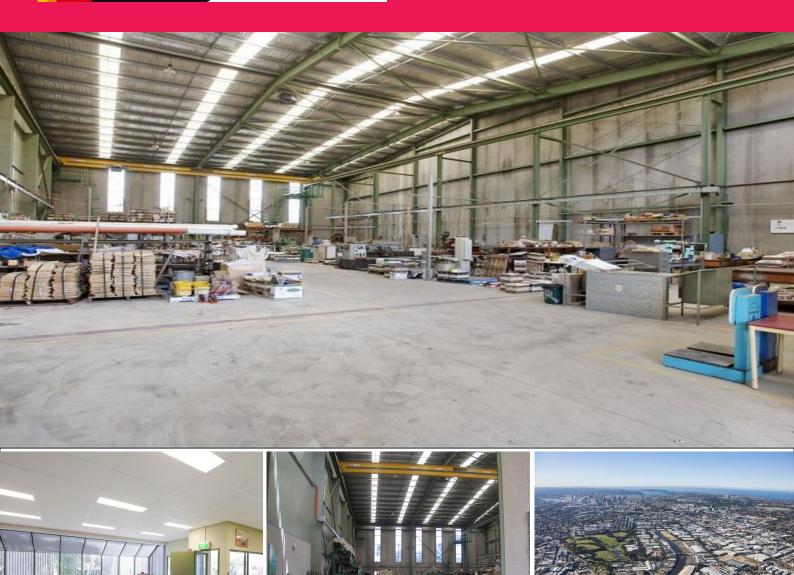

## **High Clearance Warehouse with Gantry Crane**

Unit A, 1-3 Ricketty Street, Mascot is ideally located within walking distance to Mascot Train Station and within close proximity to Sydney Airport. The Sydney CBD is easily accessible from the Princes Highway.

Unit A features 11m high clearance warehouse of 891sqm with a gantry crane and 256sqm office split over 2 levels. There are 10 car spaces available onsite and male/female amenities including a shower.