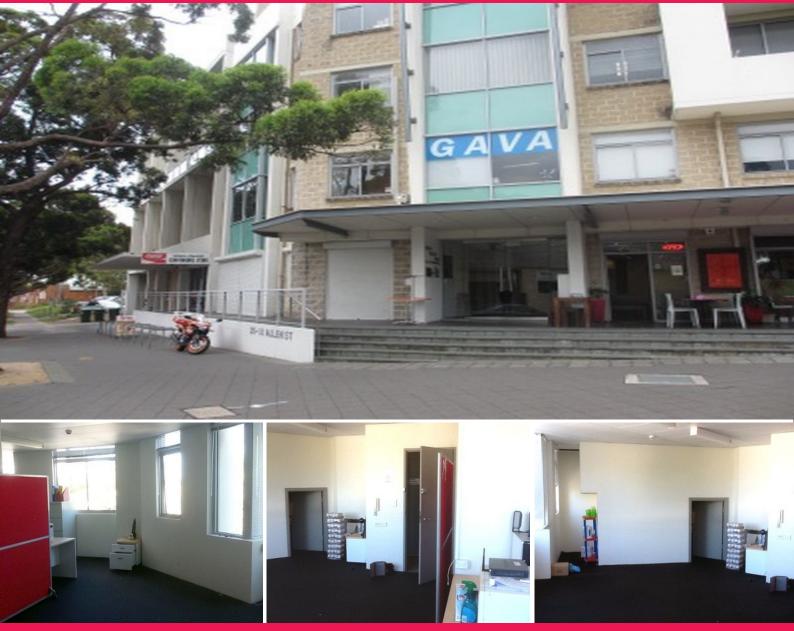

## LJ Hooker Commercial

Suite 2c1/25-33 Allen Street, Waterloo NSW 2017

## Open plan office available in Waterloo!

Suite 2C1 is an open plan office suite with windows along the eastern wall of the premises. Common amenities on the level include male & female bathrooms and kitchenette. The suite is a clean, fresh premise with an abundance of natural light ideal for all office users including IT companies, architects, PR agencies, marketing companies and accountants.

Ideal location with easy access to Green Square & bus routes on Botany Road.

Trendy area with cafes & restaurants.

Offices FOR LEASE \$21,500 PA + GST 60sqm