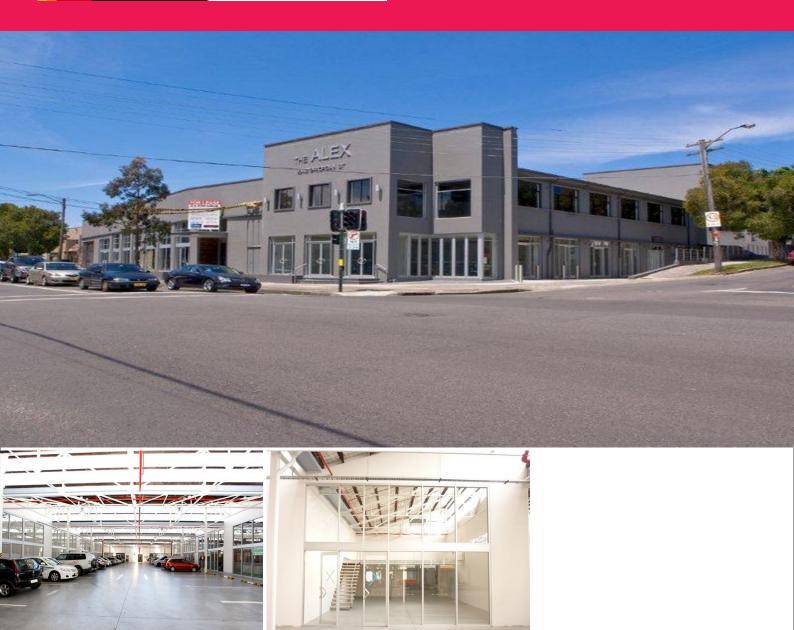

## **Showroom - Unit 13 - The Alex**

Ground floor showroom, creative space with unique mezzanine in a landmark warehouse conversion development, The Alex.

Protected from the weather under the saw tooth roofline of The Alex, this internal showroom is a unique opportunity in the heart of Alexandria.

This opportunity boasts:

- \* Great natural light
- \* Polished concrete floors
- \* Very rare visitor on-site parking

Offices
FOR LEASE
\$63,350N/pa ex GST
181sqm