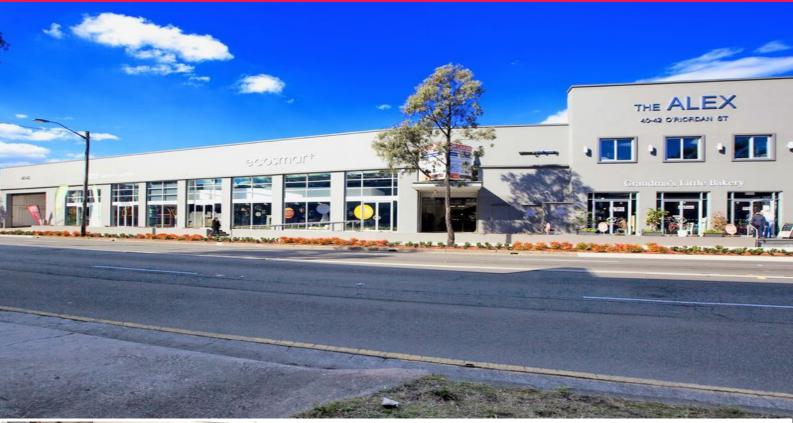

## Showroom - Unit 14 - The Alex

The Alex is a contemporary conversion of a former warehouse into showrooms, studios, offices and creative workspaces. There are 26 units across three levels, all with unique attributes and allocated parking. Ideally located at the corner of busy O'Riordan Street and Collins Street. The Alex is positioned on the Eastern side of O'Riordan Street. Unit 9 offers the creative tenant a chance to stand alone.

Situated approximately 900m to Green Square Station, 3 kms to the CBD and 4.5 km to Sydney Airport The Alex offers a central location.

Offices FOR LEASE \$350 Per Sqm PA + Outgoings 164sqm

James Reeves 0404 039 884 jreeves@ljhc.com.au