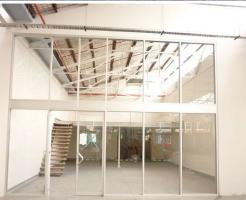

## Showroom - Unit 14 - The Alex

The Alex is a contemporary conversion of a former warehouse into showrooms, studios, offices and creative workspaces. There are 26 units across three levels, all with unique attributes and allocated parking. Ideally located at the corner of busy O'Riordan Street and Collins Street. The Alex is positioned on the Eastern side of O'Riordan Street. Unit 9 offers the creative tenant a chance to stand alone.

Situated approximately 900m to Green Square Station, 3 kms to the CBD and 4.5 km to Sydney Airport The Alex offers a central location.

Offices FOR LEASE \$350 Per Sqm PA + Outgoings 164sqm

James Reeves 0404 039 884 jreeves@ljhc.com.au