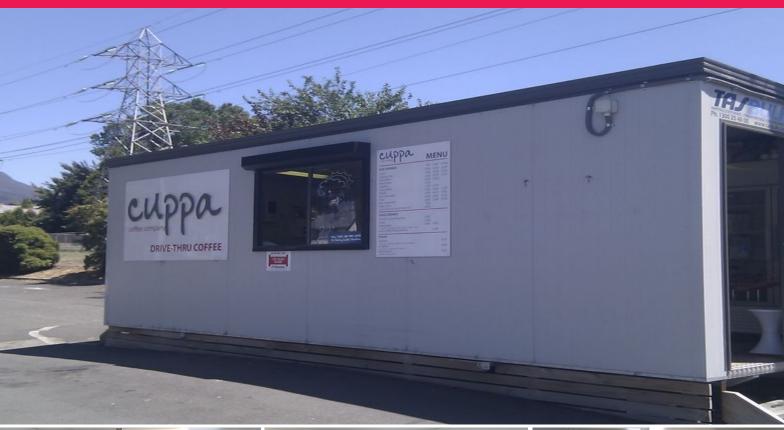

## 'CUPPA' DRIVE THROUGH COFFEE - UNIQUE BUSINESS OPPORTUNITY

Cuppa Drive Through Coffee is a unique operation offering high quality coffee and snacks to drive through customers on one of Hobart's busiest intersections. Operating successfully for the past three years, the owners have developed a strong and loyal customer base but are now moving interstate.

Key features are:

- Good profitability
- Low overheads
- Extensive level of plant and equipment

Retail FOR SALE Offers Over \$85,000 1sqm