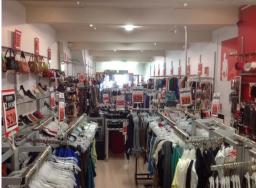

## **ELIZABETH MALL - GROUND RETAIL SHOP**

Located with prime frontage in Elizabeth Street Mall, this ground level tenancy of 159m² currently ladies fashion, is open plan with rear storage/lunchroom and would suit a range of retail uses. There is additional basement storage of 130m² with ramp access making movement of stock easy and parking for up to two vehicles. Neighbouring tenants include Valley Girl, Pumpkin Patch and opposite is the new refurbished Cat & Fiddle Arcade.