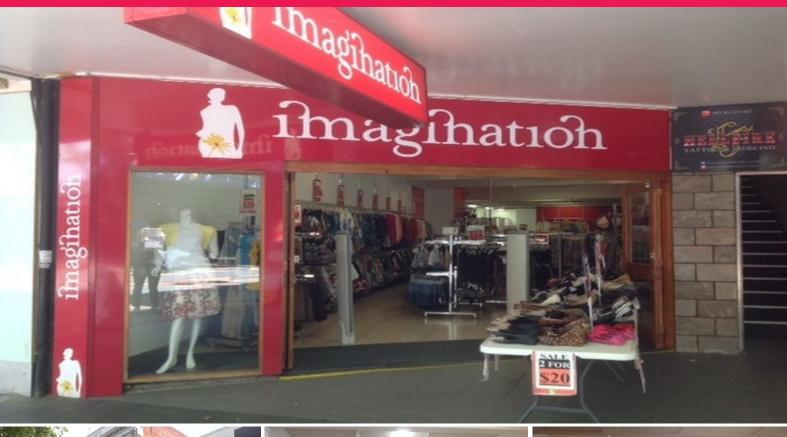

## **ELIZABETH MALL - GROUND RETAIL SHOP**

Located with prime frontage in Elizabeth Street Mall, this ground level tenancy of 159m² currently ladies fashion, is open plan with rear storage/lunchroom and would suit a range of retail uses. There is additional basement storage of 130m² with ramp access making movement of stock easy and parking for up to two vehicles. Neighbouring tenants include Valley Girl, Pumpkin Patch and opposite is the new refurbished Cat & Fiddle Arcade.