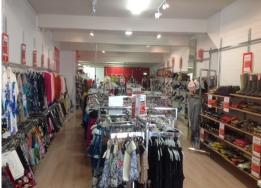

## **ELIZABETH MALL - GROUND RETAIL SHOP**

Located with prime frontage in Elizabeth Street Mall, this ground level tenancy of 159m² currently ladies fashion, is open plan with rear storage/lunchroom and would suit a range of retail uses. There is additional basement storage of 130m² with ramp access making movement of stock easy and parking for up to two vehicles. Neighbouring tenants include Valley Girl, Pumpkin Patch and opposite is the new refurbished Cat & Fiddle Arcade.