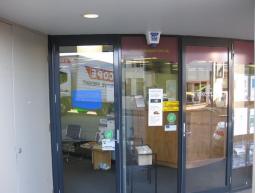

## SALAMANCA TERRACES - BOUTIQUE OFFICE SUITE

Located within the prestige Salamanca Terraces complex fronting Salamanca Place this ground level office suite provides high quality accommodation with an existing fit out in place. Currently configured to provide reception/waiting area, manager's office and three work stations. Male and female toilets and tea room are also provided. The tenancy also provides some secure on site document storage facilities. Perfect location for small professional service provider. Office area approx. 46m² plus storage.