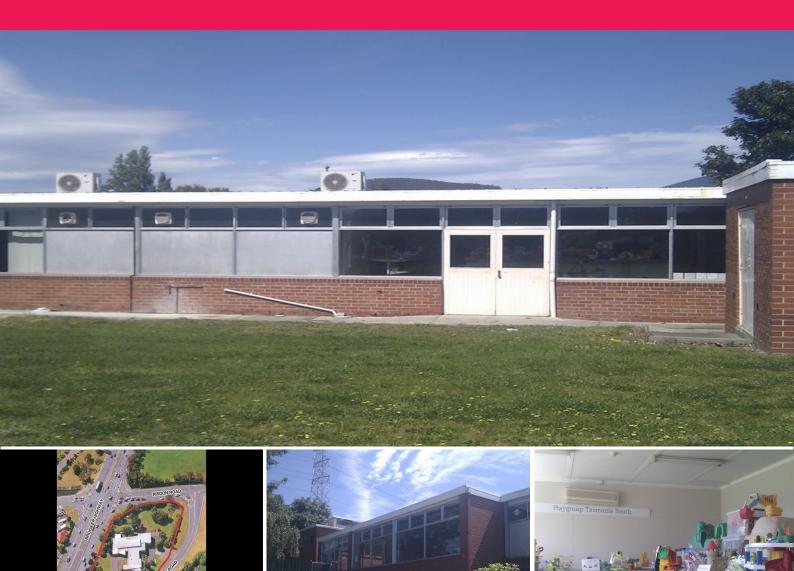

## TRAINING ROOMS/OFFICES IN HIGH PROFILE LOCATION

Located on the corner of Risdon Road and the Brooker Highway, this tenancy offers a strong profile in a convenient location. Comprising approximately 206m² of floor area, the property is currently utilised as a children's playgroup and is ideally suited to training rooms or community use operations. Facilities include full kitchen, separate bathroom facilities and extensive on site parking available.