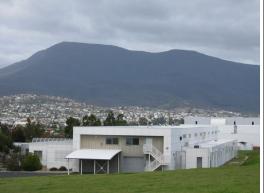

## **Technopark - Warehouse/Factory Floor Available**

This substantial high quality property occupies a prime position in the Tasmanian Technopark at Dowsing Point and would lend itself to a number of different uses.

The property is in very good condition and has access to the various facilities on the site for tenants including extensive parking, conference and seminar facilities, business and administrative facilities, cafeteria and gymnasium.