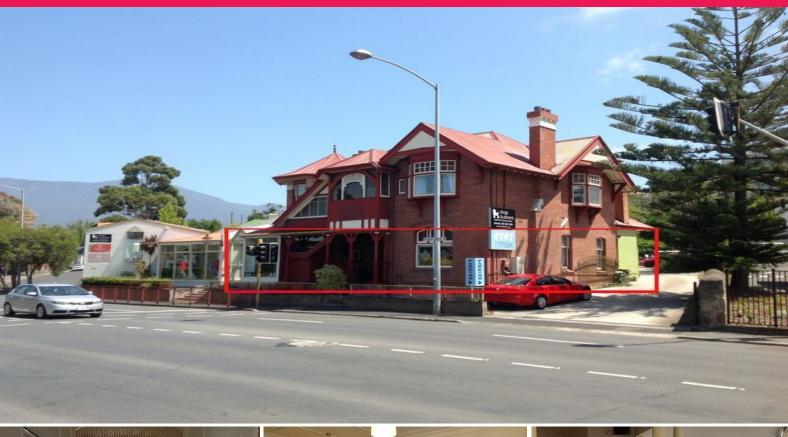

## LJ Hooker Commercial

Lot 2/63 Sandy Bay Road, Hobart TAS 7000

## PRIME POSITIONED MULTI TENANTED INVESTMENT

Located in one of Hobart's elite suburbs, this character ground level strata suite is located in a prime road frontage position minutes from the CBD and is currently occupied by four commercial tenants. The property is well presented and offers future owners flexibility with tenant mix and possible owner occupation. Main attributes are:-

- Prime Sandy Bay Road frontage
- Strata suite NLA 250m² with secure rear parking
- Multi income stream with tenants including well established Dog Groomer, Commercial Bakery/Commercial Kitchen, Bridal Gallery and Art Studio
- Recently upgraded and well presented
- Zoned "Commercial & Residential"
- Potential to owner oc