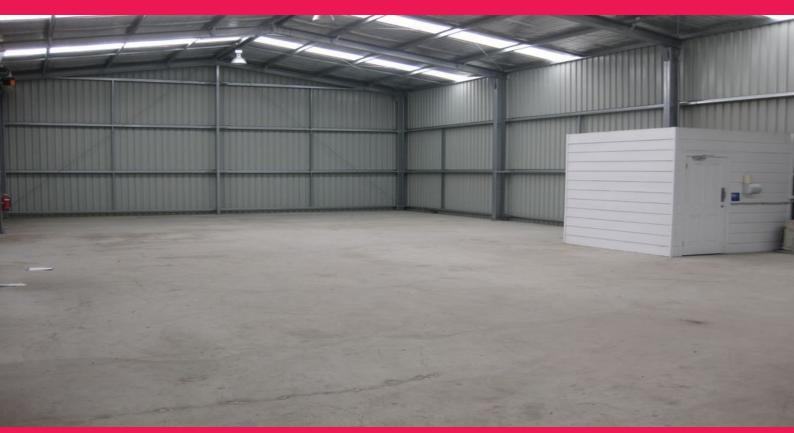

## HIGH QUALITY SECURE WAREHOUSE OF 288M<sup>2</sup>

Located on 635m<sup>2</sup> in the popular Mornington Industrial Estate, this colourbond clear span warehouse is in excellent condition and represents great value.

Key features include:

- Two remote access roller doors
- Five metre minimum internal wall height
- Disabled toilet
- Kitchenette
- Car parking and hard stand

Annual net rental is \$21,600 plus outgoings (approx. \$4,012.50) plus GST