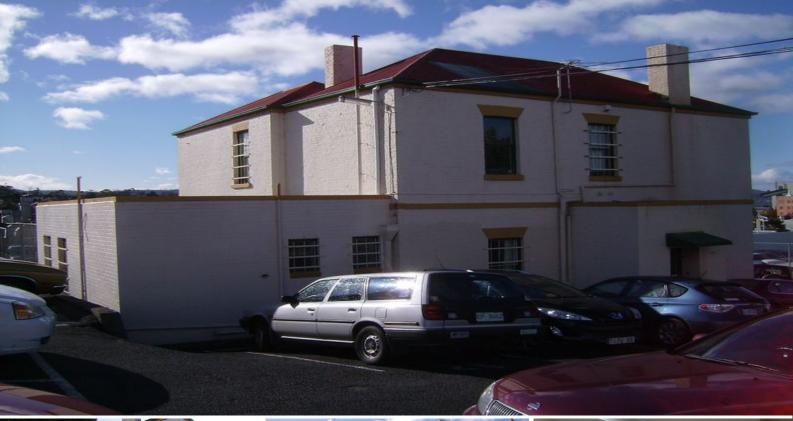

## FRINGE CBD OFFICES WITH PARKING

This character property is located off Brisbane Street, within easy walking distance to the CBD. The office accommodation is over ground and first floor with 9 offices in total (4 offices at ground and 5 offices at 1st floor), several being adequate size for boardroom style/meeting rooms. There are bathroom facilities on each level plus an equipped kitchen. Parking at the front of the building is also included.

Offices FOR LEASE \$40,000pa+GST 225sqm

Heather Mason 0415 448 378 hmason.hobart@ljhc.com.au