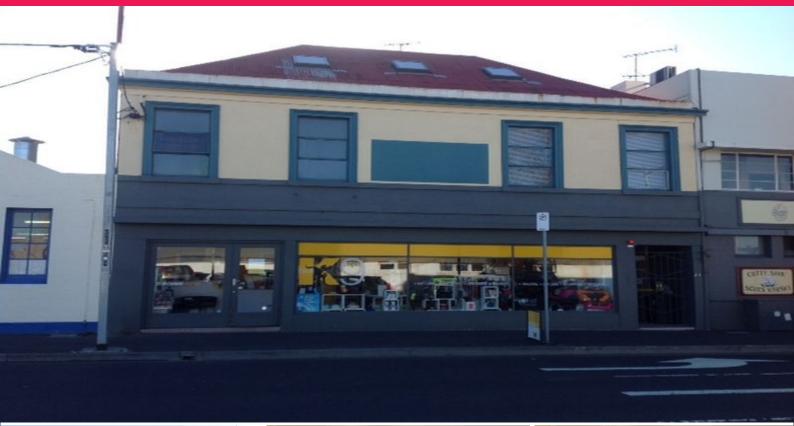

## VERSATILE RETAIL WITH REAR SHOWROOM/WAREHOUSE

Located near the Melville and Argyle Streets intersection, this city fringe tenancy offers a retail shopfront of 50m<sup>2</sup> with additional storage/ work areas plus a rear showroom/warehouse of 120m<sup>2</sup> approximately with dual roller door entry allowing rear access. Currently trading as ClubK9, a dog day care and grooming centre, the premises are versatile to accommodate other uses permitted under the zoning 'Central Service', subject to council approvals. The premises are available to occupy from mid-May 2014.