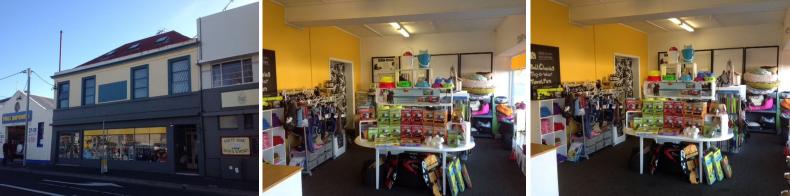

## VERSATILE RETAIL WITH REAR SHOWROOM/WAREHOUSE

Located near the Melville and Argyle Streets intersection, this city fringe tenancy offers a retail shopfront of 50m<sup>2</sup> with additional storage/ work areas plus a rear showroom/warehouse of 120m<sup>2</sup> approximately with dual roller door entry allowing rear access. Currently trading as ClubK9, a dog day care and grooming centre, the premises are versatile to accommodate other uses permitted under the zoning 'Central Service', subject to council approvals. The premises are available to occupy from mid-May 2014.