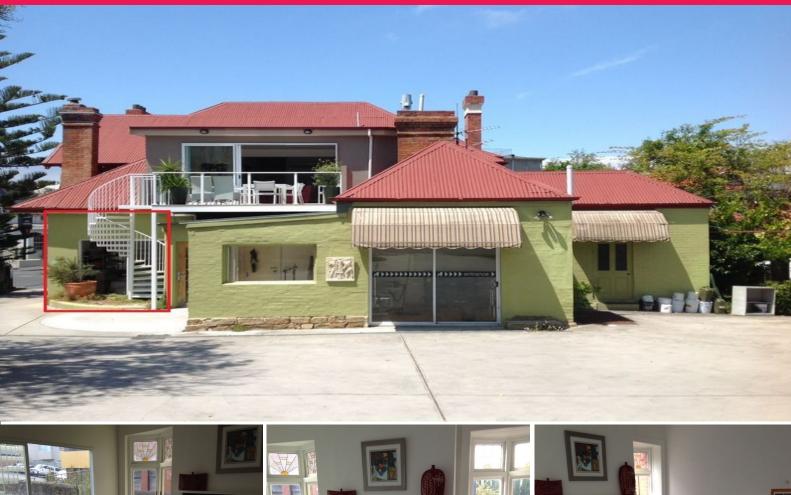

## **Light & Bright Studio/Office**

This small studio space is ideal for a creative artist or those seeking an office away from home. Located in a well presented character building off Sandy Bay Road opposite St Ives, the space is located to the rear of the property and boats great natural light. Other tenants include a Dog Groomers, Bridal Gallery and Commercial kitchen. There is a shared toilet amenity and is available immediately

Offices FOR LEASE \$5,200G/pa+GST 18sqm