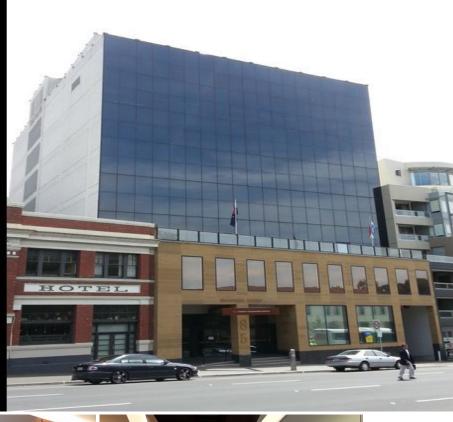

## **City Offices**

This medium size tenancy of 175m² offers fully air conditioned open plan office accommodation at the ground level of the prestigious Hobart Corporate Centre and is a great opportunity for those wanting to take their business to the next level or those needing to downsize.

A new modern foyer incorporating a raised ceiling and glass walls (due to commence shortly) will transform the ground floor making a great first impression. An adjoining area of 210m² is also available.

Onsite parking is negotiable with additional parking offered at the adjoining Market Place car park, which can be accessed through a direct walkway.

Offices

FOR LEASE

By Negotiation

175sqm