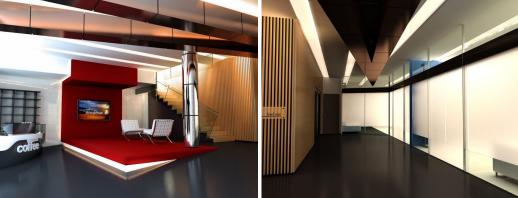

## Flexible Working Environment - Ground Level Offices

This tenancy of 210m² is located at ground level of the Hobart Corporate Centre and is ideal for those seeking modern and accessible office accommodation in a corporate environment.

The open plan layout will allow an incoming tenant to fit-out as required and pending refurbishments to the adjoining entry foyer will enhance the tenancy further. An adjoining area of 175m² is also available.