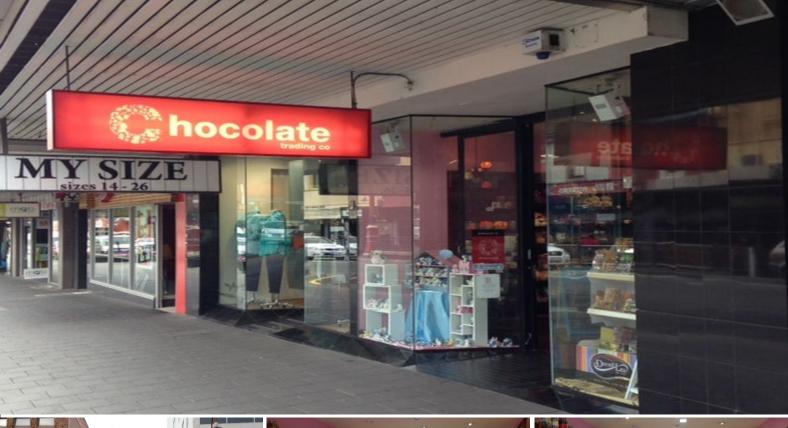

## **CENTRAL RETAIL**

This shop is located in the heart of the city along the prime Liverpool Street retail corridor close to the Murray Street intersection and the new anticipated Myer development. The premises presents well, with open retail and storage at ground level of approximately  $86m^2$  that includes a small kitchenette and rear access for deliveries. The first floor offers further storage and office space of around  $80m^2$ . Neighbouring tenants include My Size, KFC, Zu Shoes & Betts Shoes. Inspection by appointment only.

Retail FOR LEASE \$80,834.76G/pa+GST 86sqm