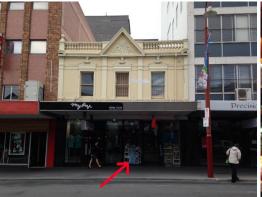

## **CENTRAL RETAIL**

This shop is located in the heart of the city along the prime Liverpool Street retail corridor close to the Murray Street intersection and the new anticipated Myer development. The premises presents well, with open retail and storage at ground level of approximately  $86m^2$  that includes a small kitchenette and rear access for deliveries. The first floor offers further storage and office space of around  $80m^2$ . Neighbouring tenants include My Size, KFC, Zu Shoes & Betts Shoes. Inspection by appointment only.