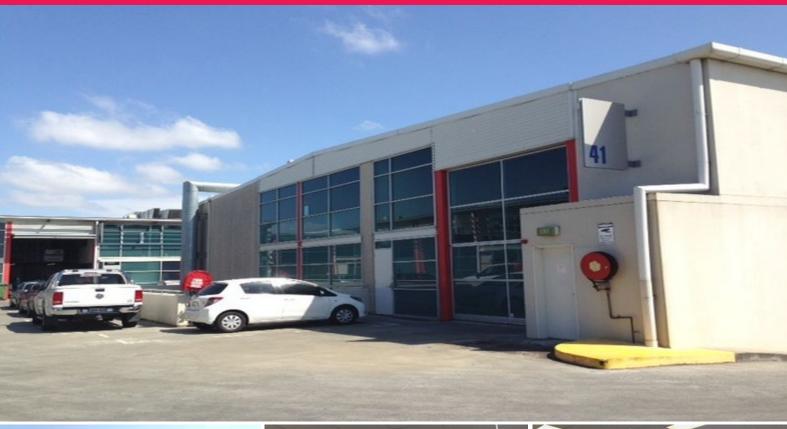

## **High Quality Industrial Unit**

Unit 41 is available for lease at The Bourke Centre, Alexandria. The unit is located on the top floor of the complex with loads of natural light and 3 car spaces.

The warehouses are high clearance and accessed via a glass tilt up door.

The Bourke Centre is ideally located in the continually growing hub on Bourke Road in Alexandria. This multi-level industrial estate is located across from The Grounds of Alexandria and two doors down from Vicinity Dining.

This unit features kitchenette, bathroom and shower facilities, high clearance wearehouse and mezzanine office. The estate includes boom gate access after hours, and on-site parking. The estate is a 10 m