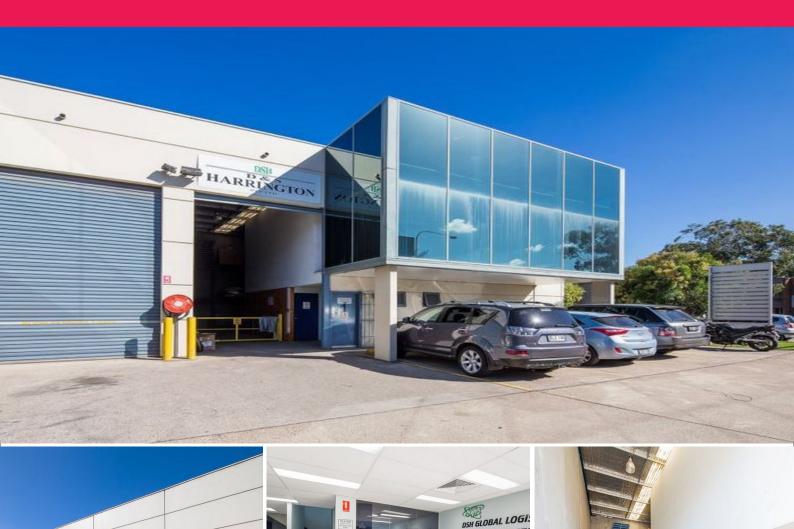

## LJ Hooker Commercial

Unit 1/13-15 Burrows Road South, St Peters NSW 2044

## **High Clearance Industrial Warehouse/Office Unit**

The property is situated on busy Burrows Road South, with close proximity to major roads such as the Princes Highway and Gardeners Road, in addition to Sydney Airport and Port Botany. The unit combines a high quality office fit out in addition to a high clearance, functional warehouse.

Key features include:

- \* Ideal company headquarters
- \* Premium position at front of estate

DSH GLOBAL LOGISTICS

- \* High clearance warehouse, roller door
- \* Quality office fit out over two levels
- \* Amenities/kitchenette on both levels
- \* Three phase power
- \* Two car spaces