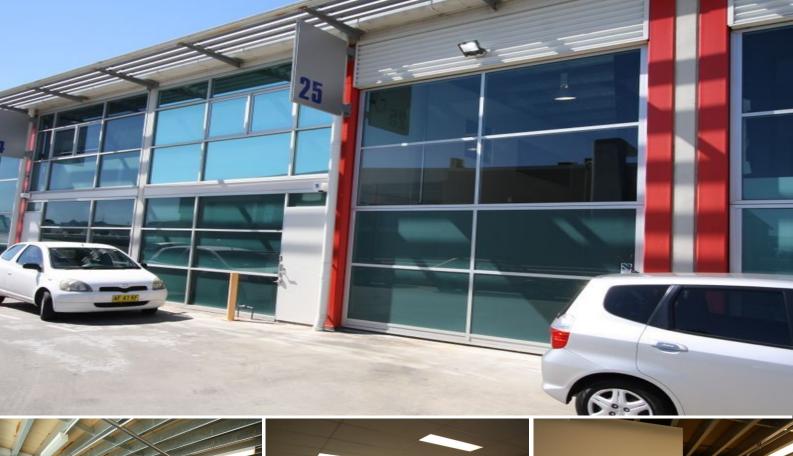

## Part Unit 25/110 Bourke Road, Alexandria NSW 2015

## Hi Tech Showroom and Office Unit

Office and showroom offering in The Bourke Centre, Alexandria. The ideal creative hub for rag traders' showrooms, graphic designers, architects.

Unit 25 consists of ground floor showroom and amenities including a kitchenette and male/female toilets, and first floor office totalling 104sqm (approx). 1 allocated car space is included.