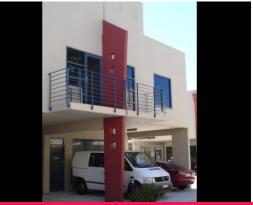

## **Versatile Unit with Showroom and Office Capabilities**

Unit 55 is available for sale. The unit is split level with a 65sqm (approx) office on the first floor and 35sqm (approx) on the ground floor.

The ground floor area is versatile and could be utilised for office/showroom/storage. Access is via a glass tilt up door.

There are two (2) allocated carspaces at the front of the unit with air conditioning, bathroom with shower, and kitchen on the first floor.