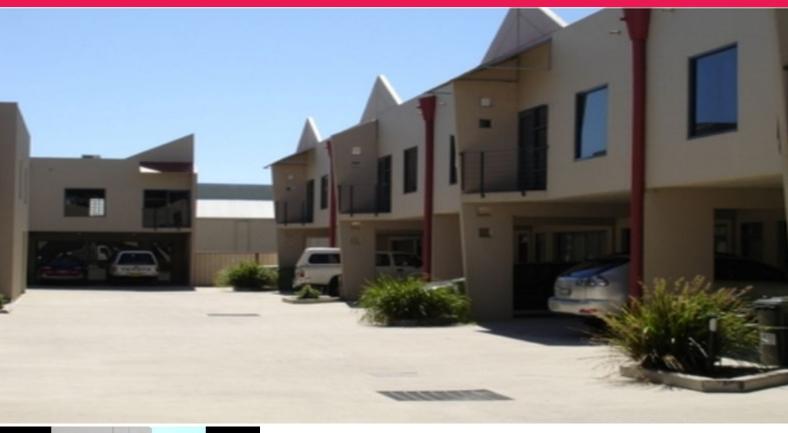

## **Versatile Unit with Showroom and Office Capabilities**

Unit 55 is available for sale. The unit is split level with a 65sqm (approx) office on the first floor and 35sqm (approx) on the ground floor.

The ground floor area is versatile and could be utilised for office/showroom/storage. Access is via a glass tilt up door.

There are two (2) allocated carspaces at the front of the unit with air conditioning, bathroom with shower, and kitchen on the first floor.

Huntley Business Park is a short walk to The Grounds Cafe and easily accessible from the CBD, Sydney Airport and Eastern Distributor.

Offices FOR SALE

100sqm

**Fallon Leek** 

0420 976 619 fleek@ljhc.com.au