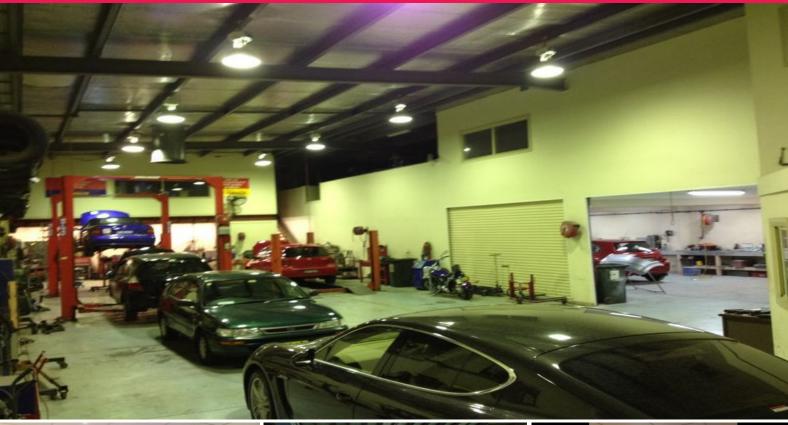

## Freehold Office/Warehouse with Parking and Wash Bay

A rare opportunity to purchase a freestanding industrial property in the heart of Alexandria. Ground floor is 578sqm (approx) + a fully set up wash bay of 69sqm (approx) and a hardstand/parking offstreet of a further 208sqm (approx), a mezzanine leve of offices and storage of 253sqm (approx). Total building area is 900sqm (approx).

Automotive approved and for those buyers in the industry, some equipment can also be purchased.

Industrial FOR SALE Contact Agent 900sqm

**James Reeves** 

0404 039 884 jreeves@ljhc.com.au