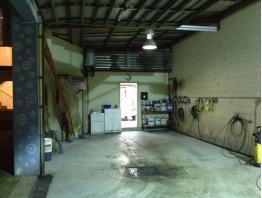

## Freehold Office/Warehouse with Parking and Wash Bay

A rare opportunity to purchase a freestanding industrial property in the heart of Alexandria. Ground floor is 578sqm (approx) + a fully set up wash bay of 69sqm (approx) and a hardstand/parking offstreet of a further 208sqm (approx), a mezzanine leve of offices and storage of 253sqm (approx). Total building area is 900sqm (approx).