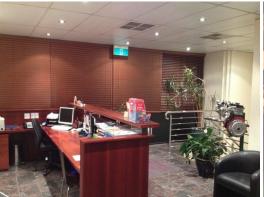

## Freehold Office/Warehouse with Parking and Wash Bay

A rare opportunity to purchase a freestanding industrial property in the heart of Alexandria. Ground floor is 578sqm (approx) + a fully set up wash bay of 69sqm (approx) and a hardstand/parking offstreet of a further 208sqm (approx), a mezzanine leve of offices and storage of 253sqm (approx). Total building area is 900sqm (approx).