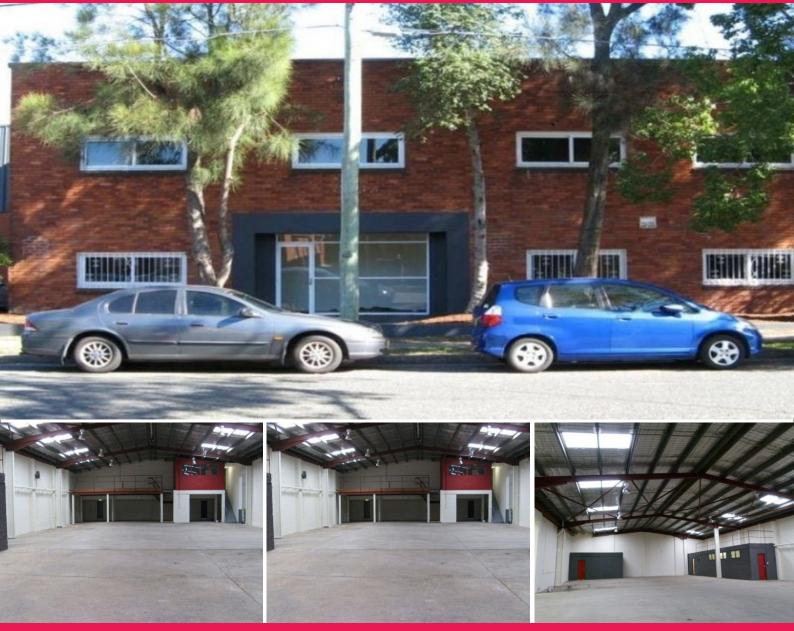

## Refurbished warehouse for lease 90/m<sup>2</sup>

Located near the intersection of Botany Road & Hale Street the site has easy access to the airport and Botany Port facilities.

The property just a short distance to both Southern Cross Drive and Foreshore Road.

The property is of brick construction with a small ground floor showroom/office area, mezzanine offices, toilet and shower blocks.

The building has container access with good internal clearances, ample on-site parking and 3 phase power.

Industrial FOR LEASE \$114,750N/pa ex GST 1350sqm