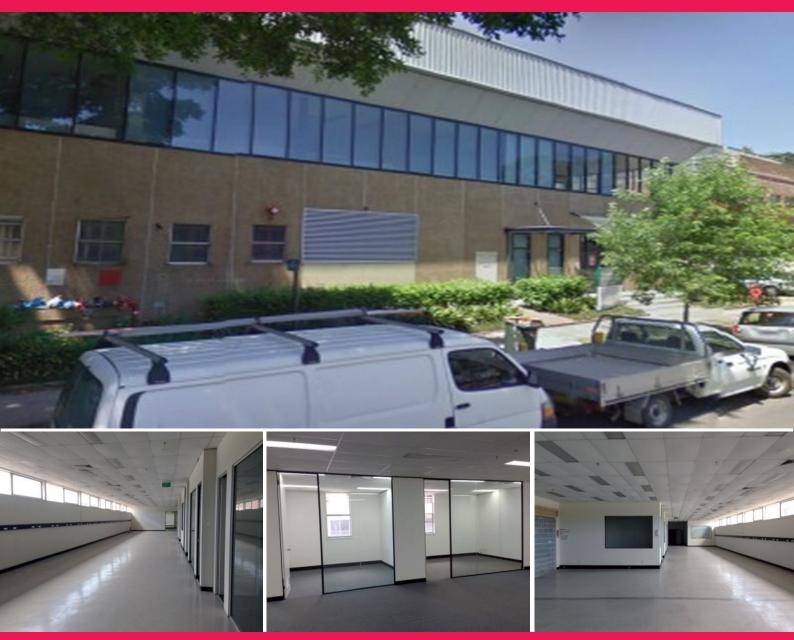

## Affordable office in Alexandria 611sqm

Well presented office in Alexandria. The building is ideally located on Bowden Street close to plenty of cafes and amenity including "The Grounds" and "Vicinity Dining".

The office is majority open plan with some existing fitout available and located on the first floor of the building. The building is a short walk from Green Square Station and has easy access to the CBD.