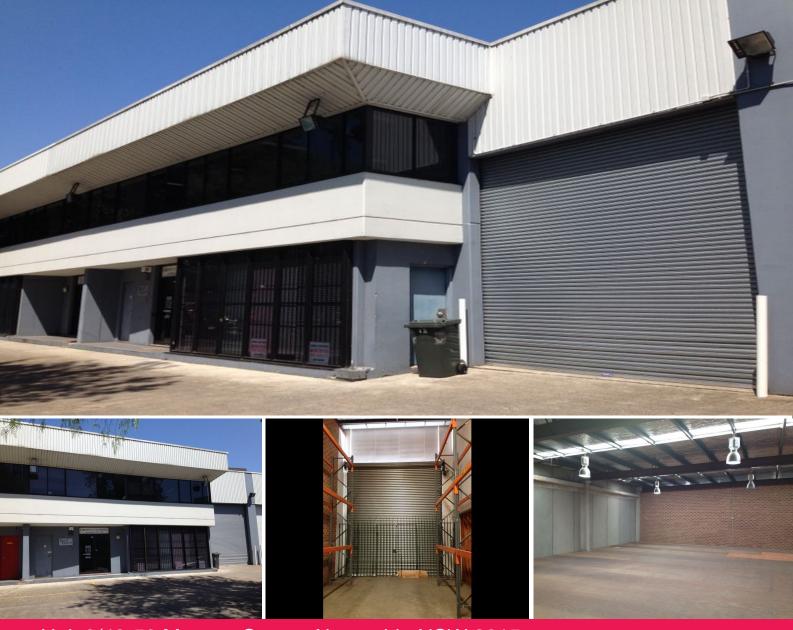

## Warehouse and Showroom on McEvoy Street

This boutique estate of 4 units is ideally located on the corner of George and McEvoy Street in Waterloo providing excellent access to the Sydney CBD, Ports and major arterial roads servicing the south, west, north and east markets.

The warehouse is high clearance with a mezzanine level built the entire way through. The showroom is located on the ground floor and office on the first. There are amenities on both levels. There is a basement storage which is accessed via a roller door and parking for 4 cars.

The unit is in a fantastic loction, a short walk to Green Square Station and bus routes to the CBD on Botany Road.

Industrial FOR SALE \$2,500,000 ex GST / \$120,065.89N/pa ex G 791sqm

Fallon Leek 0420 976 619 fleek@ljhc.com.au