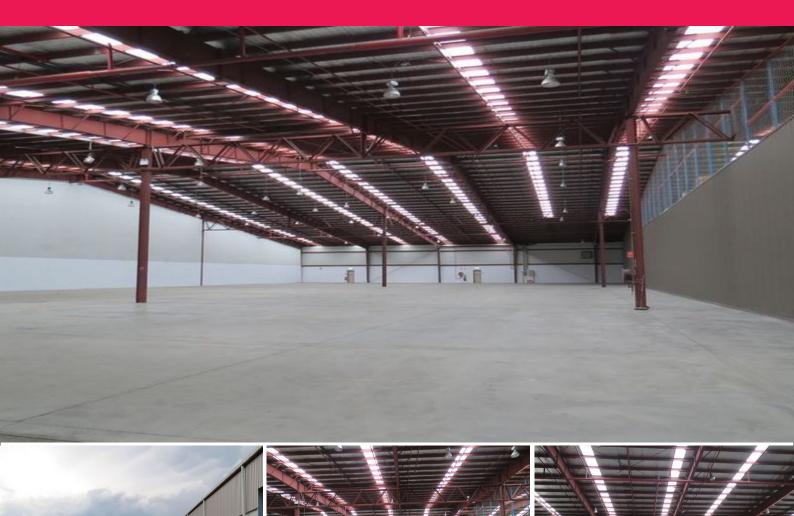

## **High Clearance Warehouse With Yard**

This property is ideally located along the major thoroughfare Bourke Road in Alexandria. The location is ideally located within close proximity to Sydney CBD, Sydney Airport, Port Botany as well as Mascot and Green Square Station.

- 5.8-10.6 metre (approx), clear span warehouse
- Container height roller door access
- Yard area
- Abundance parking on

Industrial FOR LEASE \$393,640N/pa ex GST 3028sqm