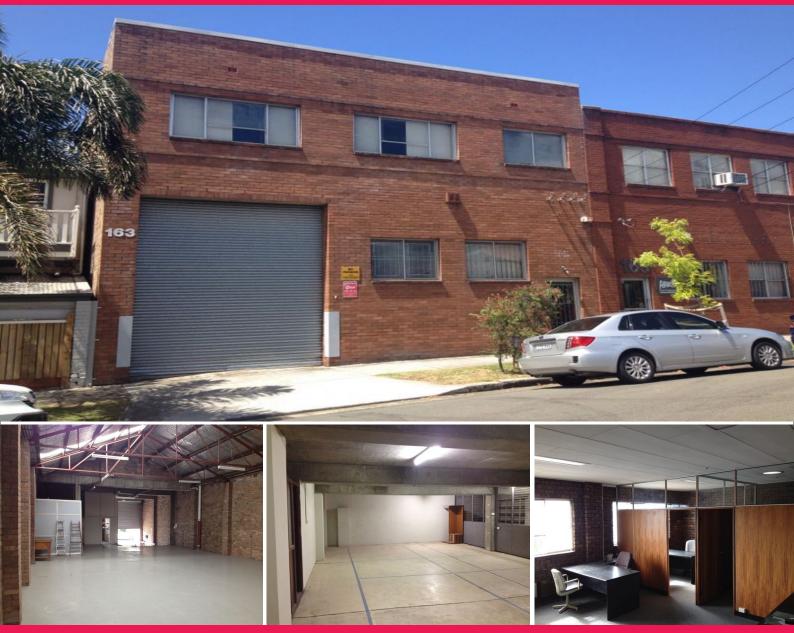

## Rare, Versatile Opportunity in South Sydney

Highly sought, seldom found An opportunity like this is rare on the ground A boutique building in the heart of South Sydney A dream come true as if written by Disney

\* Owner-occupiers, investors, developers, live/work purchasers, speculative investor/developer

- \* A strong, solid and versatile boutique building
- \* Light-filled warehouse with container height roller door and loading dock
- \* All important basement parking and storage
- \* Amenities on all levels
- \* Residential zoning providing unique versatility and potential
- \* 3 phase power
- \* Built in 1969 by the

Offices FOR SALE Expressions of Interest Closing 27/11/14 550sqm