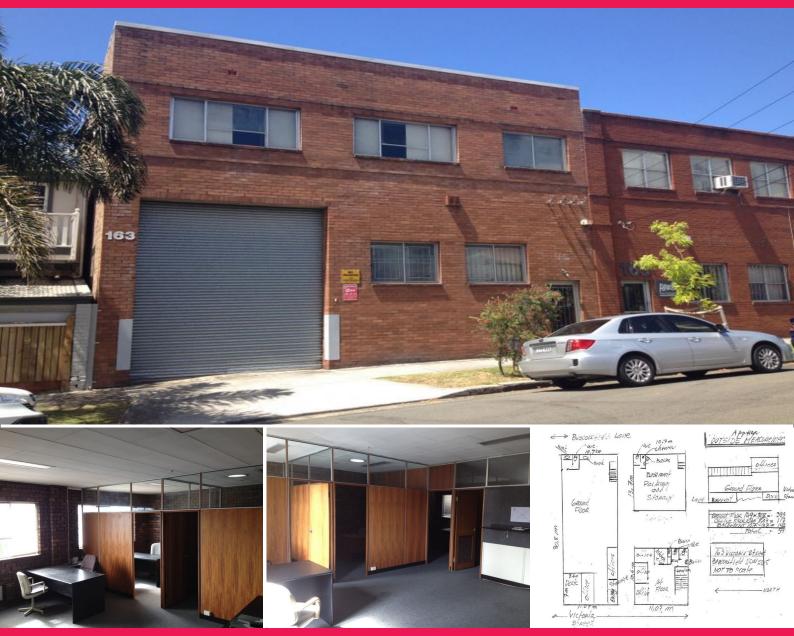

## LJ Hooker Commercial

163 Victoria Street, Beaconsfield NSW 2015

- \* Owner-occupiers, investors, developers, live/work purchasers, speculative investor/developer
- \* A strong, solid and versatile boutique building
- \* Light-filled warehouse with container height roller door and loading dock
- \* All important basement parking and storage
- \* Amenities on all levels
- \* Residential zoning providing unique versatility and potential
- \* 3 phase power
- \* Built in 1969 by the

Industrial

FOR SALE

Expressions of Interest Closing 27/11/14 590sqm