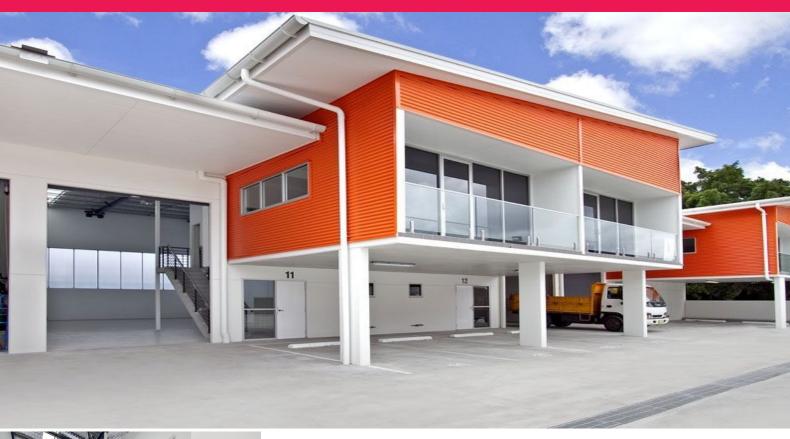

## **Brand New Industrial in the Heart of Alexandria**

A great sized and proportioned unit to suit many uses. 105sqm (approx) of warehouse with a mezzanine office of approximately 34sqm. This exciting opportunity will be ready to lease in early 2015. The unit is positioned on the podium level of a modern development "Enterprise Industrial Estate".

- \* 2 car spaces
- \* 6 metre (approx) clearance warehouse
- \* Great natural light
- \* Located in the heart of Alexandria

Industrial FOR LEASE \$35,000N/pa ex GST 139sqm

**James Reeves** 

0404 039 884 jreeves@ljhc.com.au