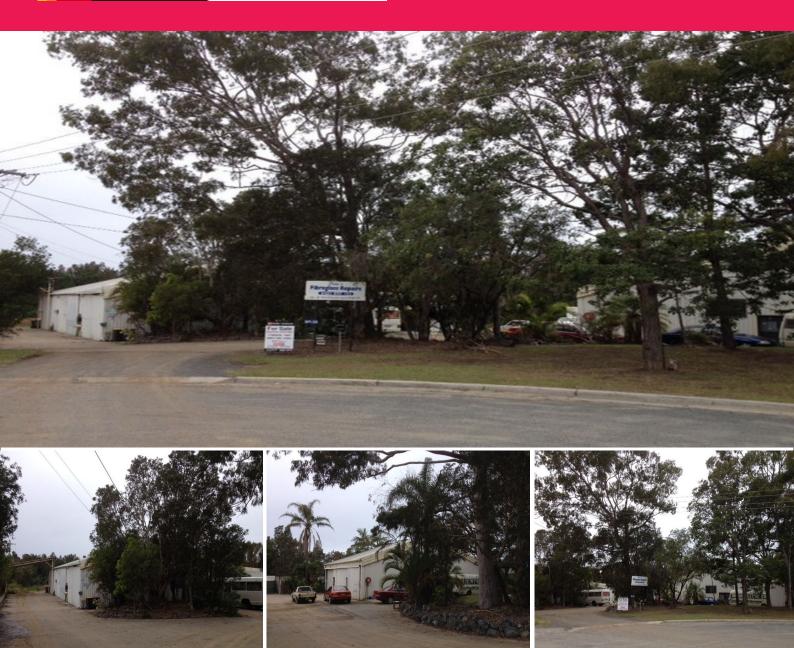

## SOLD BY LJ HOOKER COMMERCIAL

This established industrial investment accommodates 5 tenants in two separate buildings.

The approximate total building area is 940m2.

Total land size is 1.448Ha, of which some 8,688m2 (2.14 acres) is usable industrially zoned land.

The gross annual rental is \$47,272 plus GST.

The building site coverage is only some 10% so much surplus land is available for further development.

Woolgoolga Industrial Estate is enjoying a resurgence during the last couple of years, as available industrial land in Coffs Harbour diminishes in supply and Woolgoolga continues to grow.

- Substantial available land area
- Existing rental incom

Industrial FOR SALE

940sqm