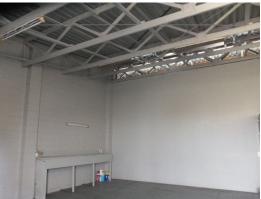

## LEASED BY LJ HOOKER COMMERCIAL

Unit 4A is a modern side drive way facing unit of approximately 90m2. It is situated in an eight unit complex with a concrete driveway around the perimeter of the building.

The unit provides affordable quality storage space in a popular industrial location

It is serviced by a roller access door and good onsite car parking is situated adjacent to the unit.

The Cook Drive industrial area is B Double friendly and comprises a mix of light and heavy industrial uses.