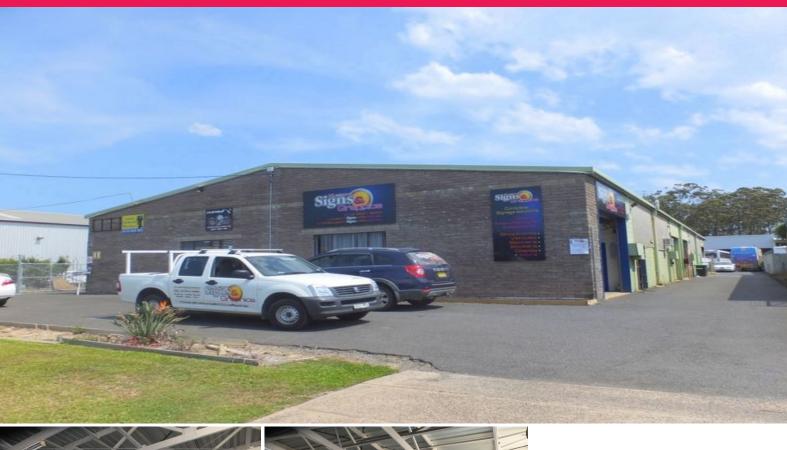

## LJ Hooker Commercial

Unit 4a/11 Cook Drive, Coffs Harbour NSW 2450

## LEASED BY LJ HOOKER COMMERCIAL

Unit 4A is a modern side drive way facing unit of approximately 90m2. It is situated in an eight unit complex with a concrete driveway around the perimeter of the building.

The unit provides affordable quality storage space in a popular industrial location

It is serviced by a roller access door and good onsite car parking is situated adjacent to the unit.

The Cook Drive industrial area is B Double friendly and comprises a mix of light and heavy industrial uses.

It enjoys close proximity to the Pacific Highway, some 500 metres away.

The Coffs Harbour Healt

Industrial FOR LEASE

90sqm