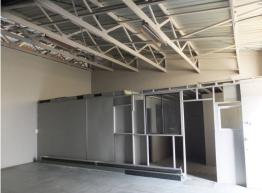

## LEASED BY LJ HOOKER COMMERCIAL

Unit 4A is a modern side drive way facing unit of approximately 90m2. It is situated in an eight unit complex with a concrete driveway around the perimeter of the building.

The unit provides affordable quality storage space in a popular industrial location

It is serviced by a roller access door and good onsite car parking is situated adjacent to the unit.

The Cook Drive industrial area is B Double friendly and comprises a mix of light and heavy industrial uses.