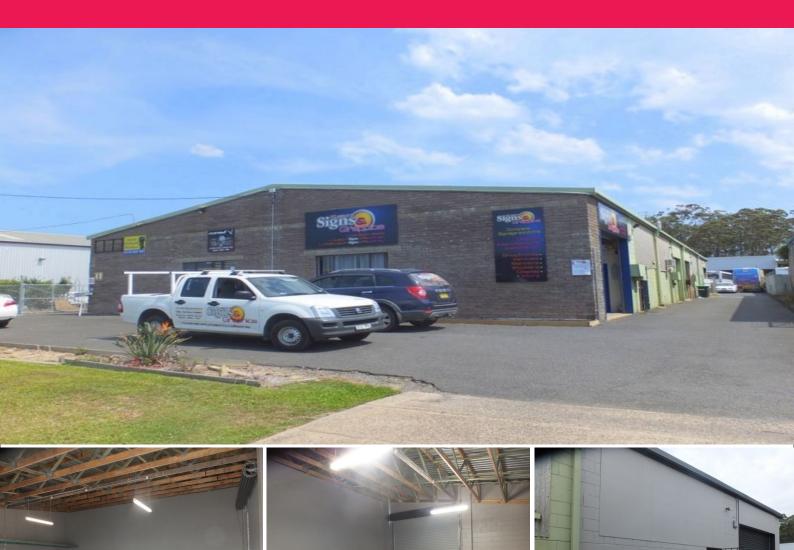

## LEASED BY LJ HOOKER COMMERCIAL

Unit 4B is a modern side drive way facing unit of approximately 90m2. It is situated in an eight unit complex with a concrete driveway around the perimeter of the building.

The unit provides affordable quality storage space in a popular industrial location.

It is serviced by a roller access door and good onsite car parking is situated adjacent to the unit.

The Cook Drive industrial area is B Double friendly and comprises a mix of light and heavy industrial uses.

Industrial FOR LEASE

90sqm