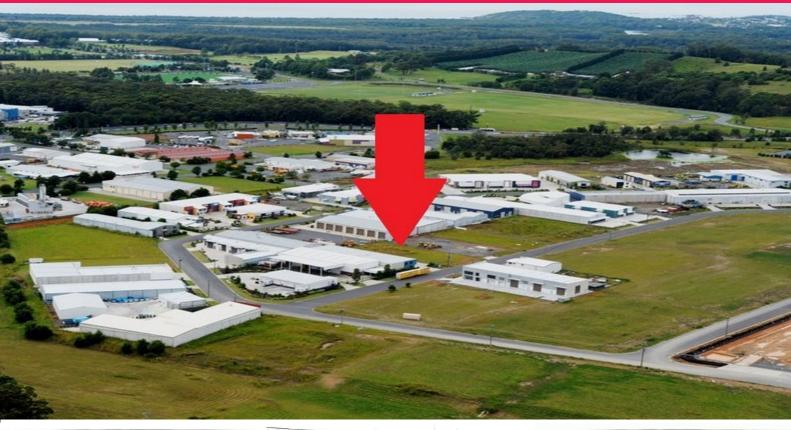

## LEASED BY LJ HOOKER COMMERCIAL

We can arrange a purpose built building to be constructed in accordance with your specifications on this site. This is one of the most attractive industrial development options currently available in Isles Industrial Park.

The site is rectangular in shape with a combined street frontage of some 32 metres and approximate side boundaries of some 63.75 metres.

This attractive development option enjoys a total site area of 2040m2. Maximum development gross leaseable area is up to say 1,100m2, based on a 55% site coverage.

Zoned Industrial, permissible usage includes bulky goods retail, Showroom/warehousing, display and manufacturing.

Isles Industrial Park is home to a large number of national and international businesses including One Steel, Sca