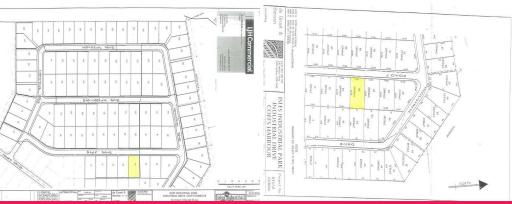

The site is rectangular in shape with a combined street frontage of some 32 metres and approximate side boundaries of some 63.75 metres.

This attractive development option enjoys a total site area of 2040m2. Maximum development gross leaseable area is up to say 1,100m2, based on a 55% site coverage.

Zoned Industrial, permissible usage includes bulky goods retail, Showroom/warehousing, display and manufacturing.

Isles Industrial Park is home to a large number of national and international businesses including One Steel, Sca