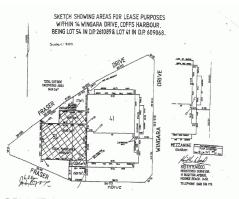

## Massive High Clearance Warehouse - 4,623m2

High Quality and Very Affordable!

The industrial space comprises unit 1 of a three unit complex, with units 2 and 3 leased to national tenants.

Unit 1 accommodates an approximate total floor area of 4,623m2 including the attached loading/unloading drive through awning.

Unit 1 occupies a corner location with easy B Double drive through heavy vehicle access.

- High clearance wall height
- Excellent natural lig

Industrial
FOR LEASE

\$230,000 pa +GST+outgoings 4623sqm