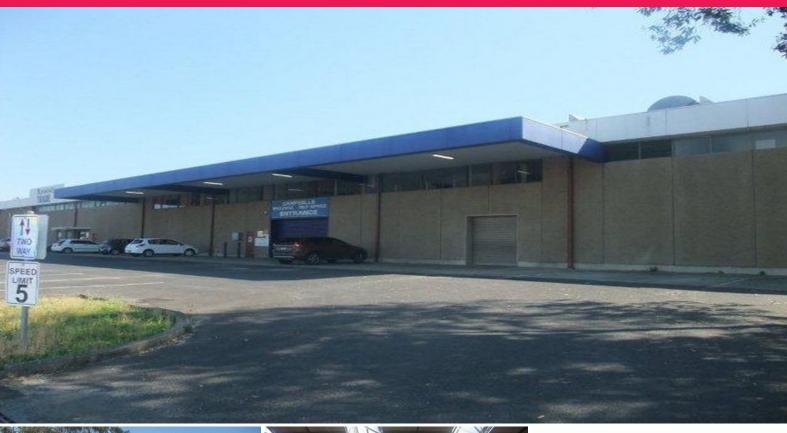

## Massive High Clearance Warehouse - 4,623m2

High Quality and Very Affordable!

The industrial space comprises unit 1 of a three unit complex, with units 2 and 3 leased to national tenants.

Unit 1 accommodates an approximate total floor area of 4,623m2 including the attached loading/unloading drive through awning.

The building is constructed to a very high quality including precast concrete tilt panels with a wall height of some 8m and an insulated part glazed roof offering exceptional natural light.

The building is serviced by 5 wide roller doors.

Unit 1 occupies a corner location with easy B Double drive through heavy vehicle access.

- High clearance wall height
- Excellent natural lig

Industrial
FOR LEASE

\$230,000 pa +GST+outgoings 4623sqm