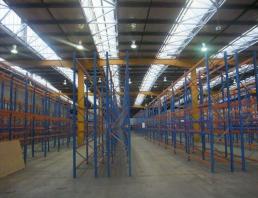

## Massive High Clearance Warehouse - 4,623m2

High Quality and Very Affordable!

The industrial space comprises unit 1 of a three unit complex, with units 2 and 3 leased to national tenants.

Unit 1 accommodates an approximate total floor area of 4,623m2 including the attached loading/unloading drive through awning.

The building is constructed to a very high quality including precast concrete tilt panels with a wall height of some 8m and an insulated part glazed roof offering exceptional natural light.

The building is serviced by 5 wide roller doors.