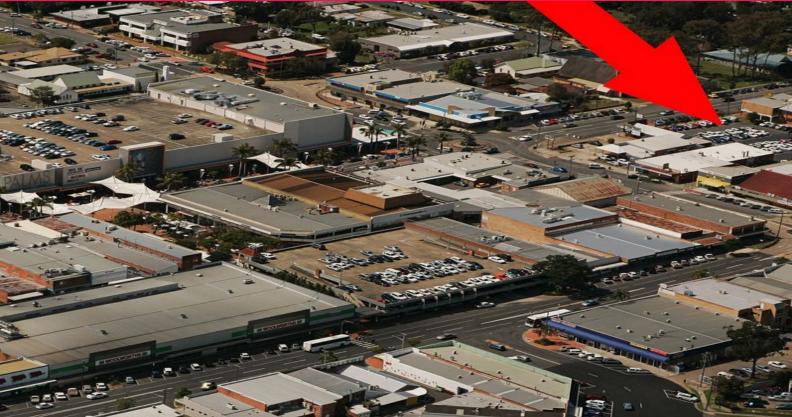

## Purpose Built Premises - 3,000m2

If your company or client is looking for a prime retail site in the Coffs Harbour CBD this property will certainly be at the top of your list.

This prime CBD retail site is located within the burgeoning eastern city centre precinct.

It enjoys prominent frontage to Harbour Drive which is Coffs Harbour prime retail trading strip.

The post office is located less than 200 metres away and the very popular Jetty tourism precinct is some 2 kilometres east along Harbour Drive.

The CBD is well serviced by public bus transport and numerous council car parking centres are provided.

Zoned Business 3A City Centre, it enjoys a height limit of up to 8 storeys. The most likely proposed development is from one to say three storeys, offering either office or retail accommoda Retail FOR LEASE \$400/m2 pa net + outgoings + GST