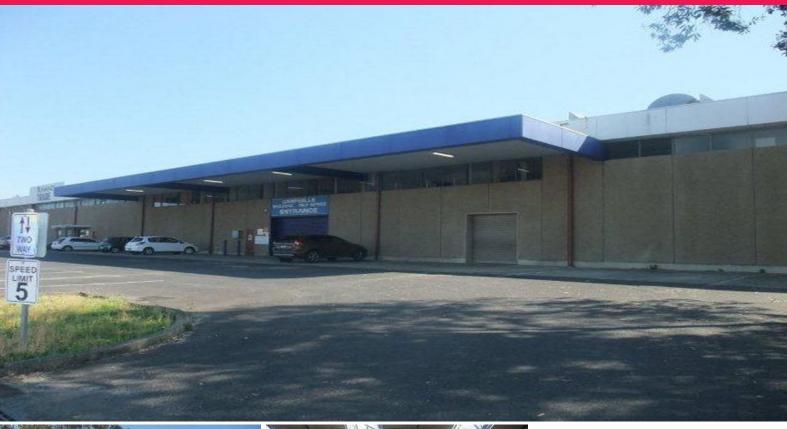

## Massive High Clearance Warehouse - 2,311m2

High Quality and Very Affordable!

The industrial space comprises unit 1 of a three unit complex, with units 2 and 3 leased to national tenants.

Unit 1a accommodates an approximate total floor area of 2,311m2 including the attached loading/unloading drive through awning.

The building is constructed to a very high quality including precast concrete tilt panels with a wall height of some 8 meters and an insulated part glazed roof offering exceptional natural light.

The building is serviced by 3 wide roller doors.

Unit 1a occupies a corner location with easy B Double drive through heavy vehicle access.

- High clearance wall height
- Excellent natural lig

Industrial

FOR LEASE

\$130,000pa +gst+outgoings

2311sqm