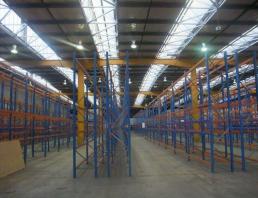

## Massive High Clearance Warehouse - 2,311m2

High Quality and Very Affordable!

The industrial space comprises unit 1 of a three unit complex, with units 2 and 3 leased to national tenants.

Unit 1a accommodates an approximate total floor area of 2,311m2 including the attached loading/unloading drive through awning.

The building is constructed to a very high quality including precast concrete tilt panels with a wall height of some 8 meters and an insulated part glazed roof offering exceptional natural light.

The building is serviced by 3 wide roller doors.