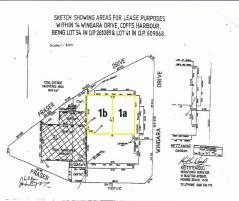

## LJ Hooker Commercial

Unit 1a/14 Wingara Drive, Coffs Harbour NSW 2450

## Massive High Clearance Warehouse - 2,311m2

High Quality and Very Affordable!

The industrial space comprises unit 1 of a three unit complex, with units 2 and 3 leased to national tenants.

Unit 1a accommodates an approximate total floor area of 2,311m2 including the attached loading/unloading drive through awning.

Unit 1a occupies a corner location with easy B Double drive through heavy vehicle access.

- High clearance wall height
- Excellent natural lig

Industrial

FOR LEASE

\$130,000pa +gst+outgoings

2311sqm