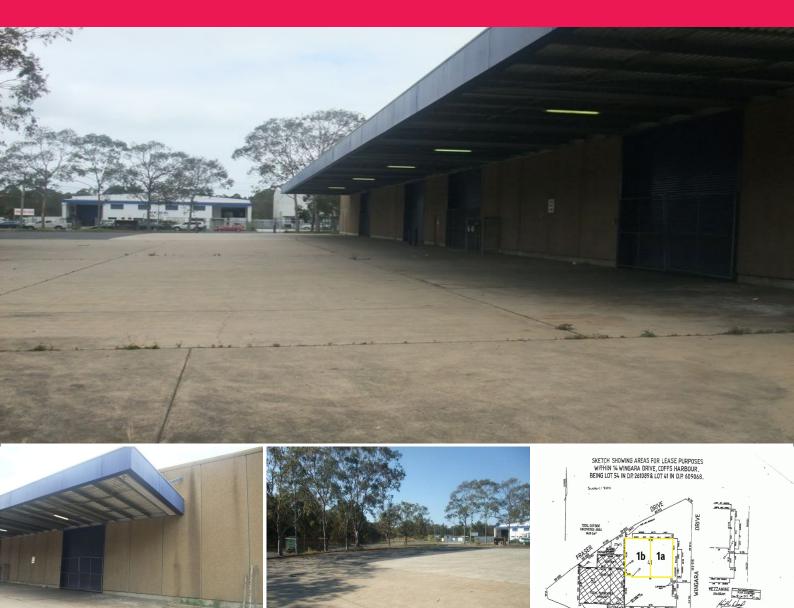

## Massive High Clearance Warehouse - 2,311m2

High Quality and Very Affordable!

The industrial space comprises unit 1 of a three unit complex, with units 2 and 3 leased to national tenants.

Unit 1b accommodates an approximate total floor area of 2,311m2 including the attached loading/unloading drive through awning.

The building is constructed to a very high quality including precast concrete tilt panels with a wall height of some 8m and an insulated part glazed roof offering exceptional natural light.

The building is serviced by 2 wide roller doors.

Unit 1b is available with easy B Double drive through heavy vehicle access.

The bitumen sealed car park provides more than ample car parking capacity.

The building is located

Industrial FOR LEASE

\$110,000pa +gst+outgoings