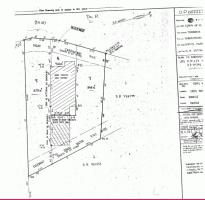

## LEASED BY LJ HOOKER COMMERCIAL

This high profile building of 600 m2 enjoys existing council approval for Bulky goods retailing to some 50,000 passing vehicles daily.

Site area is approximately 948m2 and is above the 1:100 year flood level. The building has approval for Bulky Goods Retail an has 11 car spaces. It has front and rear roller door for ventilation. Positioned near Bunnings new site, close to the Health campus, University, Airport and approx 3km from the CBD.

Industrial FOR LEASE

600sqm

The building enjoys the following features:-

- Building 600m2 approx
- Land 948m2 approx
- Three (3) Phase power
- Office area
- Popular southern high