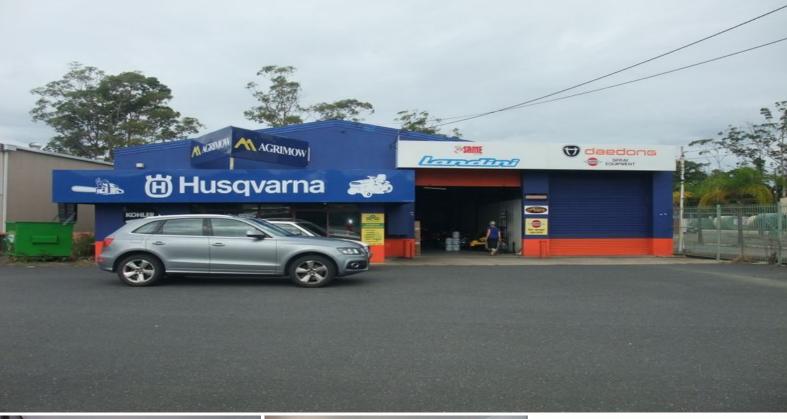

## LEASED BY LJ HOOKER COMMERCIAL

This high profile building of 600 m2 enjoys existing council approval for Bulky goods retailing to some 50,000 passing vehicles daily.

Site area is approximately 948m2 and is above the 1:100 year flood level. The building has approval for Bulky Goods Retail an has 11 car spaces. It has front and rear roller door for ventilation. Positioned near Bunnings new site, close to the Health campus, University, Airport and approx 3km from the CBD.

Industrial FOR LEASE

600sqm

The building enjoys the following features:-

- Building 600m2 approx
- Land 948m2 approx
- Three (3) Phase power
- Office area
- Popular southern high