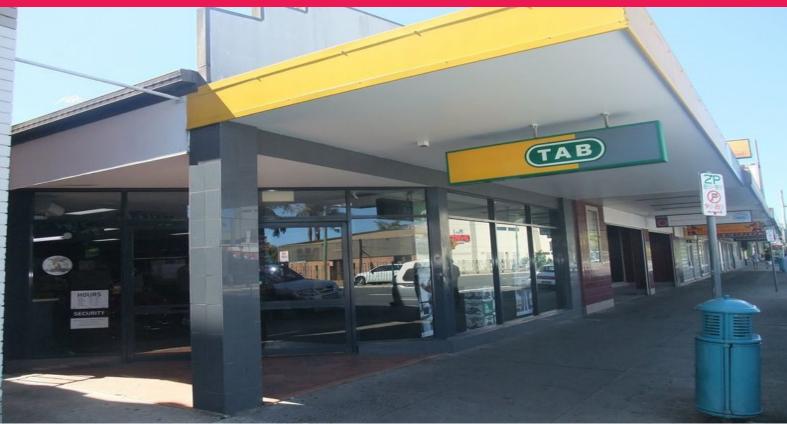

## **Prominent Retail Showroom - 145m2**

This prominent retail showroom premises was previously occupied by the TAB.

It comprises some 145m2 of air conditioned premises that would suit a variety of retail or office uses.

The property enjoys substantial exposure to 50,000 vehicles traveling along the Pacific Highway through Coffs Harbour CBD on a daily basis.

The potential for signage is significant in addition to fronting a busy pedestrian street with a high traffic flow.

The premises occupies a convenient CBD position within easy walk of all usual services and amenities, including shopping, cafes, eateries, banks and post office.

- Wide shop/office front
- Busy pedestrian traff