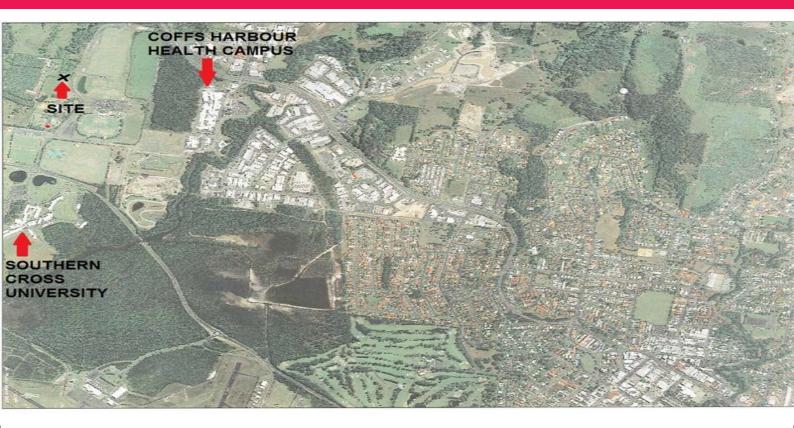

The site itself is situated adjacent to the new multi-million dollar GP Super Clinic. Total land area is approximately 3,951m2.

Situated close by is the Coffs Harbour Health Campus, Southern Cross University and airport, approximately 3 kilometres from Coffs Harbour CBD.