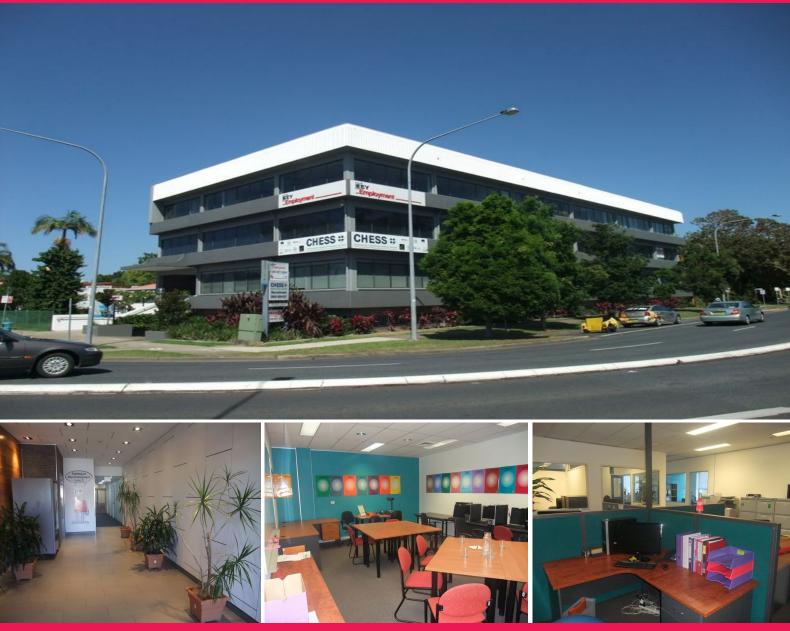

## Prime Ground Floor CBD Offices - 250m2

Suite 2 comprises high quality, centrally positioned, prime CBD office accommodation, on the ground floor of a modern fully refurbished three storey office building over under cover secured semi-basement parking.

The premises accommodates an approximate area of 250m2 with a glazed entrance from the fully modernised and highly presentable lift lobby.

The premises comprises good quality carpet floor coverings with partition walls and a ceiling height of 2.7 metres.

Accommodation includes reception, 5 partitioned offices, training room and/or meeting room, kitchen and separate male, female and disabled amenities

One (1) secured car parking spaces are available.

43 Gordon Street is a high profile landmark building, situated opposite Coffs Harbour Memorial Pool and Coffs Cre