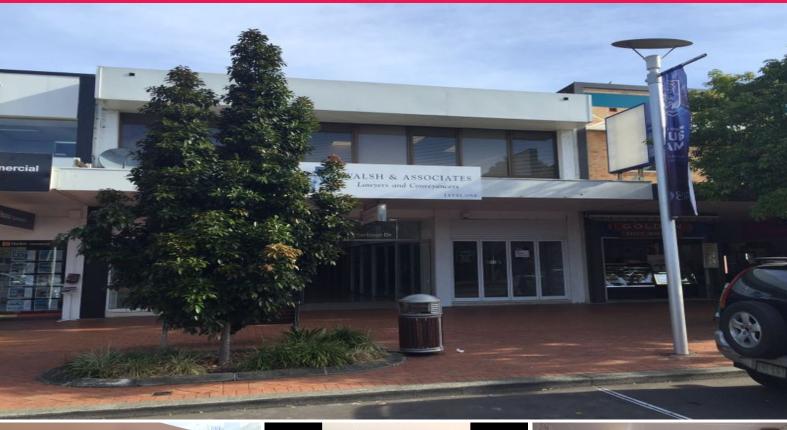

## Prime CBD Retail Space - 142m2

This prime Harbour Drive CBD retail premises occupies a high profile position at the corner of Harbour Drive and the pedestrian thoroughfare that leads into Coffs Harbour Arcade.

The property occupies an approximate gross leasable area of 142m2 and enjoys a substantial combined window display frontage of approximately 35 metres to Harbour Drive and the pedestrian thoroughfare.

The shop generally occupies a central position within the prime Harbour Drive retail precinct, on what is considered the sunny side of the street, a short distance from the City Square's alfresco dining restaurants and cafes.

It enjoys a huge pedestrian traffic flow and excellent exposure to vehicular traffic along busy Harbour Drive.

Customer car parking is available kerbside in Harbour Drive which is supplemented by the nearby Woolworths and Co