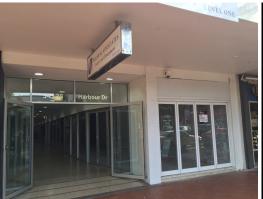

## Prime CBD Retail Space - 142m2

This prime Harbour Drive CBD retail premises occupies a high profile position at the corner of Harbour Drive and the pedestrian thoroughfare that leads into Coffs Harbour Arcade.

The property occupies an approximate gross leasable area of 142m2 and enjoys a substantial combined window display frontage of approximately 35 metres to Harbour Drive and the pedestrian thoroughfare.