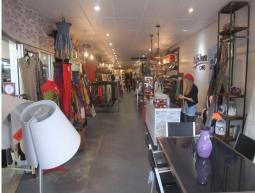

## Prime CBD Retail Space - 142m2

This prime Harbour Drive CBD retail premises occupies a high profile position at the corner of Harbour Drive and the pedestrian thoroughfare that leads into Coffs Harbour Arcade.

The property occupies an approximate gross leasable area of 142m2 and enjoys a substantial combined window display frontage of approximately 35 metres to Harbour Drive and the pedestrian thoroughfare.