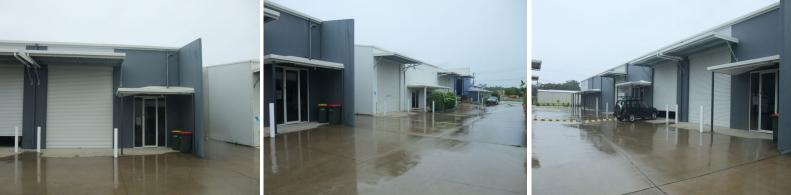

## Modern Industrial Unit - 220m2

This modern industrial unit with an area of 220m2 is located within a very conveniently located complex with drive through access from Isles Drive to Forge Drive.

The unit is constructed to a high quality of finish and fit out, with concrete tilt up walls, high roller door access, insulated roof, clearspan accommodation, shower, disabled toilet and three phase power.

- High clearance wall height and access
- Clearspan accommodati

Industrial FOR LEASE \$24,900pa +GST 220sqm