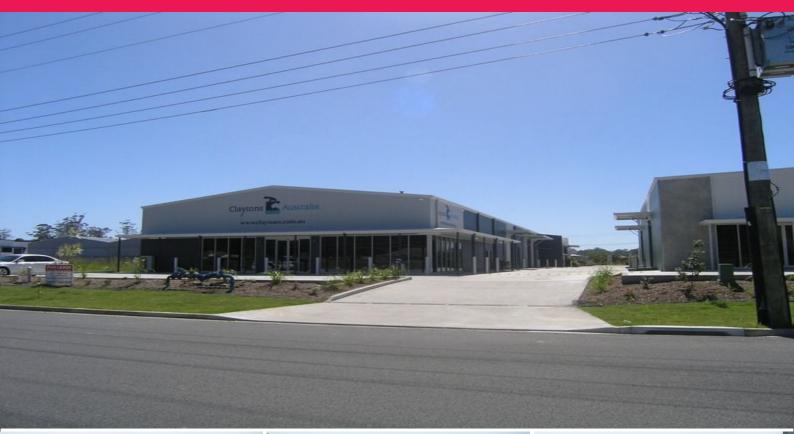

## Modern Industrial Unit - 220m2

This modern industrial unit with an area of 220m2 is located within a very conveniently located complex with drive through access from Isles Drive to Forge Drive.

The unit is constructed to a high quality of finish and fit out, with concrete tilt up walls, high roller door access, insulated roof, clearspan accommodation, shower, disabled toilet and three phase power.

Everything your business requires can be serviced from this excellent quality unit.

Isles Industrial Park is home to a large number of national companies and quality local businesses.

This excellent leasing opportunity offers the following features :-