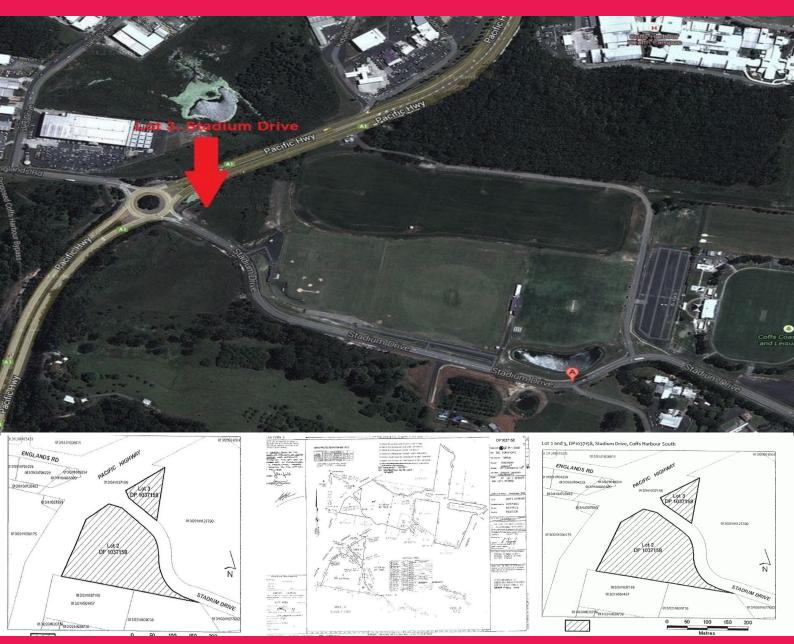

## SOLD BY LJ HOOKER COMMERCIAL

This prime 'Gateway' commercial site is located on the north eastern roundabout corner of the Pacific Highway and Stadium Drive, approximately 3 kilometres south of the burgeoning Coffs Harbour CBD.

The land is fully serviced and generally level at its street frontages and then rises up towards the south, offering huge exposure to the 50,000 plus vehicles a day travelling along the Pacific Highway, between Sydney and Brisbane.

The property lies at the major southern roundabout intersection of the proposed Coffs Harbour bypass, which will travel west along what is now Englands Road.

The property is zoned Business B6 Enterprise Corridor under Coffs Harbour LEP.

Coffs Harbour City Council (CHCC) regard this property as 'The Gateway' site for vehicular traffic entering the C

Development FOR SALE