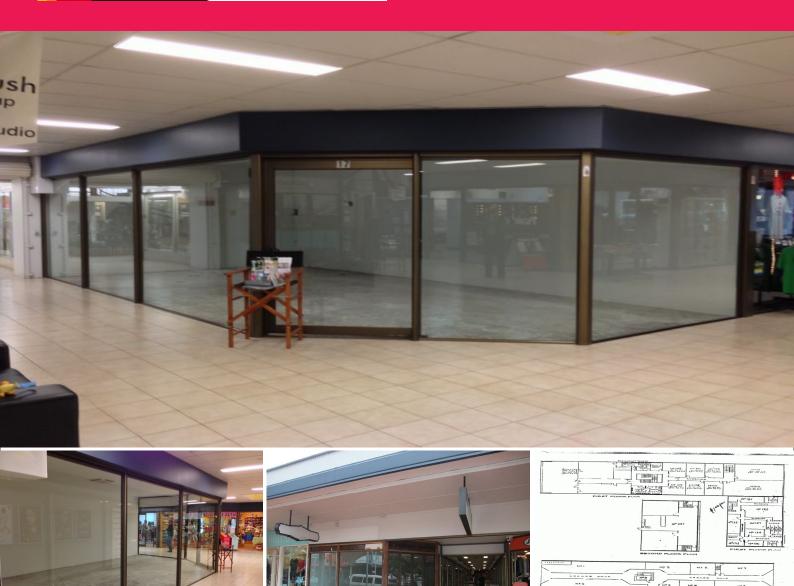

## LEASED BY LJ HOOKER COMMERCIAL

Modern retail/office premises occupying a prominent corner arcade position with heavy pedestrian and vehicular traffic opposite Healthfood store and Beautician.

This prime CBD premises also features a double shopfront and air-conditioning.

- Area 40m2 approx
- Prime retail location
- Double shopfront
- Situated amongst retail outlets, offices, cafe's and eateries

Rental equates to \$300/m2 p.a. gross + gst

For all further details

Retail FOR LEASE