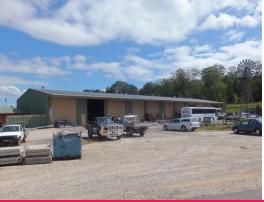

Situated on a favourable level site with an area of 8,713m2, it enjoys easy semi-trailer access with dual driveway entrances, connecting turn around driveways and plenty of external hardstand storage.

The property is provided with a substantial electricity and water supply. Ground floor reception and air conditioned offices are provided adjacent to a customer car park at the property's Yarrawonga Street frontage.