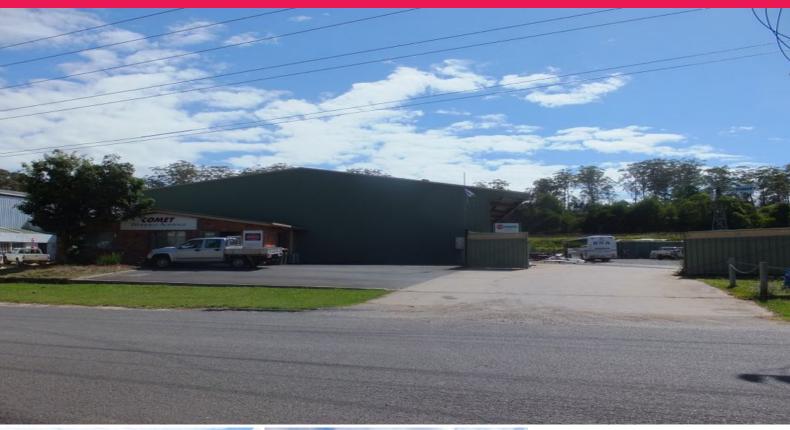

## **Quality Industrial Space - 1,720m2**

If you are looking for high quality but affordable industrial premises in Macksville, then this property will provide you with an attractive option for your business.

Situated on a favourable level site with an area of 8,713m2, it enjoys easy semi-trailer access with dual driveway entrances, connecting turn around driveways and plenty of external hardstand storage.

The property is provided with a substantial electricity and water supply. Ground floor reception and air conditioned offices are provided adjacent to a customer car park at the property's Yarrawonga Street frontage.