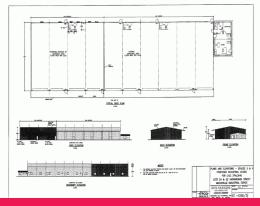

## **Quality Industrial Space - 1,720m2**

If you are looking for high quality but affordable industrial premises in Macksville, then this property will provide you with an attractive option for your business.

- High working height c

Industrial FOR LEASE \$86,000pa +GST 1720sqm